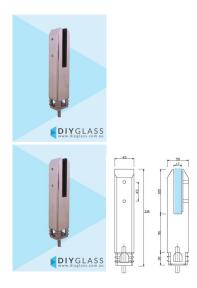

## Square Core Hole Stainless Spigot for Glass Balustrade or Glass Pool Fence

## **Square Core Hole Spigot**

- Friction Fit No holes in Glass Required
- Use for Glass Balustrade or Glass Pool Fence
- 2205 Grade Stainless Steel
- Suits 12mm Thick Glass
- 45mm Front profile
- Extension available for extra height or anchoring
- Use for Glass Balustrading or Pool Fencing applications
- Load test certificates available if required.
- Available in Mirror or Satin Finish

## **Square Core Hole Spigot**

- Friction Fit No holes in Glass Required
- Use for Glass Balustrade or Glass Pool Fence

- 2205 Grade Stainless Steel
- Suits 12mm Thick Glass
- 45mm Front profile
- Extension available for extra height or anchoring
- Use for Glass Balustrading or Pool Fencing applications
  Load test certificates available if required.
  Available in Mirror or Satin Finish