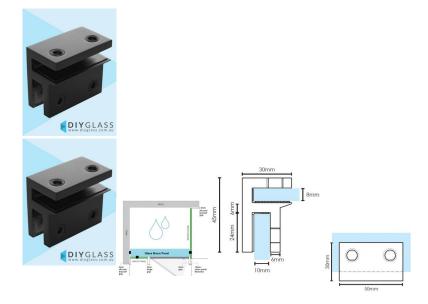

## Large Glass Brace Bracket - Matt Black - For Glass Shower Screen

Used to stiffen and brace a return or hinge panel by fixing a brace panel along the top and tying them together.

Can also be used to tie a Fixed panel back to the wall.

- Small Glass Brace Bracket
- Matt Black Finish
- Square Finish Edges
- Brace 8mm thick glass hood to 10mm thick return & hinge panels
- 4 x compression/friction screws
- Sturdy design
- No holes required in glass
- Made from solid brass

## Description

Used to stiffen and brace a return or hinge panel by fixing a brace panel along the top and tying them together.

Can also be used to tie a Fixed panel back to the wall.

- Small Glass Brace Bracket
- Matt Black Finish
- Square Finish EdgesBrace 8mm thick glass hood to 10mm thick return & hinge panels
- 4 x compression/friction screws
  Sturdy design
- No holes required in glass
  Made from solid brass