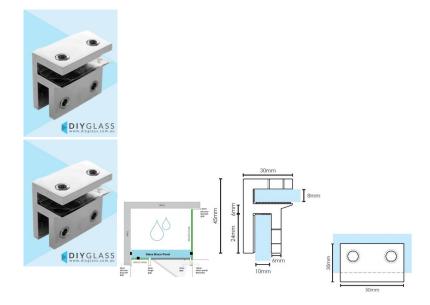

## Large Glass Brace Bracket - Chrome Plated - For Shower Screen

Used to stiffen and brace a return or hinge panel by fixing a brace panel along the top and tying them together.

Can also be used to tie a Fixed panel back to the wall.

- Small Glass Brace Bracket
- Square Finish Edges
- Brace 8mm thick glass hood to 10mm thick return & hinge panels
- 4 x compression/friction screws
- Sturdy design
- No holes required in glass
- Made from solid brass

Tip: Place bracket ensuring glass door does not hit when swinging inwards.

Rating: Not Rated Yet **Price** \$ 29.55

\$ 29.55

Ask a question about this product

Description

Used to stiffen and brace a return or hinge panel by fixing a brace panel along the top and tying them together.

Can also be used to tie a Fixed panel back to the wall.

Small Glass Brace Bracket

- Square Finish Edges
  Brace 8mm thick glass hood to 10mm thick return & hinge panels
  4 x compression/friction screws
  Sturdy design
  No holes required in glass
  Made from solid brass

Tip: Place bracket ensuring glass door does not hit when swinging inwards.