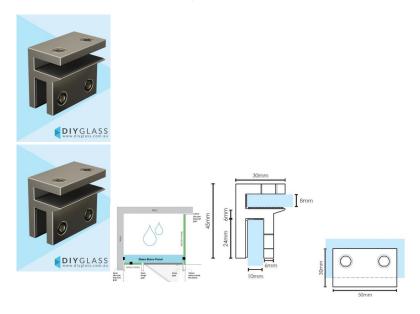

## **Brushed Nickel Large Glass Brace Bracket**

Used to stiffen and brace a return or hinge panel by fixing a brace panel along the top and tying them together.

Can also be used to tie a Fixed panel back to the wall.

- Small Glass Brace Bracket
- Square Finish Edges
- Brace 8mm thick glass hood to 10mm thick return & hinge panels
- 4 x compression/friction screws
- Sturdy design
- No holes required in glass

Tip: Place bracket ensuring glass door does not hit when swinging inwards.

## Description

Used to stiffen and brace a return or hinge panel by fixing a brace panel along the top and tying them together.

Can also be used to tie a Fixed panel back to the wall.

- Small Glass Brace Bracket
- Square Finish Edges

- Brace 8mm thick glass hood to 10mm thick return & hinge panels
  4 x compression/friction screws

- Sturdy designNo holes required in glass

Tip: Place bracket ensuring glass door does not hit when swinging inwards.