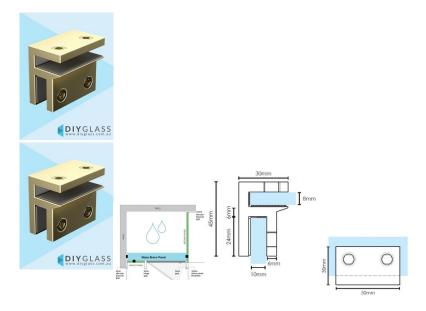

## Large Glass Brace Bracket - Brushed Brass / Gold - For Shower Screen

Used to stiffen and brace a return or hinge panel by fixing a brace panel along the top and tying them together.

Can also be used to tie a Fixed panel back to the wall.

- Small Glass Brace Bracket
- Square Finish Edges
- Brace 8mm thick glass hood to 10mm thick return & hinge panels
- 4 x compression/friction screws
- Sturdy design
- No holes required in glass

Tip: Place bracket ensuring glass door does not hit when swinging inwards.

## Description

Used to stiffen and brace a return or hinge panel by fixing a brace panel along the top and tying them together.

Can also be used to tie a Fixed panel back to the wall.

- Small Glass Brace Bracket
- Square Finish Edges

- Brace 8mm thick glass hood to 10mm thick return & hinge panels
  4 x compression/friction screws

- Sturdy designNo holes required in glass

Tip: Place bracket ensuring glass door does not hit when swinging inwards.