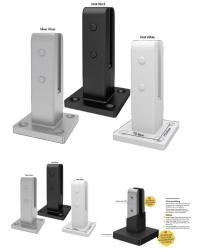

## Coming Soon Matt White Base Plate Spigot with Cover

- · High-technology insulated pool fencing spigot
- Electrical Insulation Tested
- Durable polymer insulating barrier precisely formed over premium SS2205 stainless steel
- 47mm front profile
- Tapered, anti-toe-hold top design
- Compatible with frameless glass 12mm toughened panels

Rating: Not Rated Yet **Price** \$ 0.00

\$ 0.00

Ask a question about this product

Description

- High-technology insulated pool fencing spigot
- Electrical Insulation Tested
- Durable polymer insulating barrier precisely formed over premium SS2205 stainless steel
- 47mm front profile
- Tapered, anti-toe-hold top design
- Compatible with frameless glass 12mm toughened panels