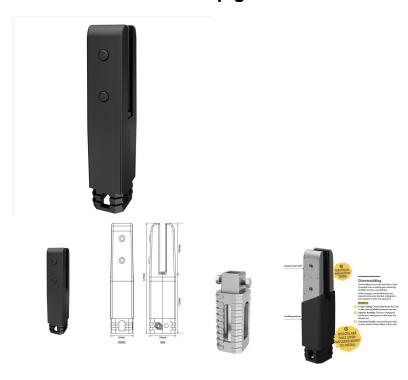

## **Matt Black Core Hole Spigot with Extender**

- Matt Black Finish
- High-technology insulated pool fencing spigot
- Electrical Insulation Tested
- Durable polymer insulating barrier precisely formed over premium SS2205 stainless steel
- 47mm front profile
- Tapered, anti-toe-hold top design
- Compatible with frameless glass 12mm toughened panels
- Includes a 93mm Extender that bolts to the bottom of the spigot for extra embedment if required

## Description

- Matt Black Finish
- High-technology insulated pool fencing spigot
- Electrical Insulation Tested

- Durable polymer insulating barrier precisely formed over premium SS2205 stainless steel
- 47mm front profile
- Tapered, anti-toe-hold top design
  Compatible with frameless glass 12mm toughened panels
- Includes a 93mm Extender that bolts to the bottom of the spigot for extra embedment if required