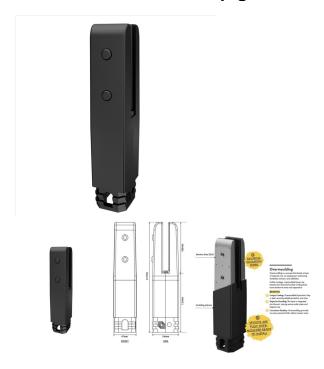

## **Matt Black Core Hole Spigot**

- Matt Black Finish
- · High-technology insulated pool fencing spigot
- Electrical Insulation Tested
- Durable polymer insulating barrier precisely formed over premium SS2205 stainless steel
- 47mm front profile
- Tapered, anti-toe-hold top design
- Compatible with frameless glass 12mm toughened panels

## Description

- Matt Black Finish
- High-technology insulated pool fencing spigot
- Electrical Insulation Tested
- Durable polymer insulating barrier precisely formed over premium SS2205 stainless steel
- 47mm front profile

- Tapered, anti-toe-hold top designCompatible with frameless glass 12mm toughened panels