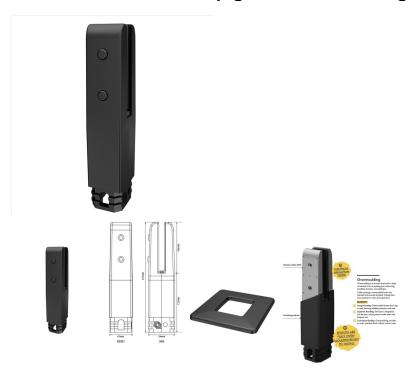

## **Matt Black Core Hole Spigot with Dress Ring**

- Matt Black Finish
- High-technology insulated pool fencing spigot
- Electrical Insulation Tested
- Durable polymer insulating barrier precisely formed over premium SS2205 stainless steel
- 47mm front profile
- Tapered, anti-toe-hold top design
- Compatible with frameless glass 12mm toughened panels
- Includes a 105x109mm Dress Ring to cover installation grout

## Description

- Matt Black Finish
- High-technology insulated pool fencing spigot
- Electrical Insulation Tested

- Durable polymer insulating barrier precisely formed over premium SS2205 stainless steel
- 47mm front profile
- Tapered, anti-toe-hold top design
  Compatible with frameless glass 12mm toughened panels
- Includes a 105x109mm Dress Ring to cover installation grout