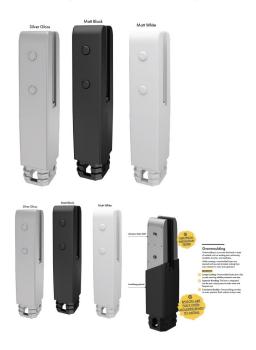

## **Coming Soon Coming Soon Bright Silver Core Hole Spigot**

- High-technology insulated pool fencing spigot
- Electrical Insulation Tested
- Durable polymer insulating barrier precisely formed over premium SS2205 stainless steel
- 47mm front profile
- Tapered, anti-toe-hold top design
- Compatible with frameless glass 12mm toughened panels

## Description

- High-technology insulated pool fencing spigot
- Electrical Insulation Tested
- Durable polymer insulating barrier precisely formed over premium SS2205 stainless steel
- 47mm front profile
- Tapered, anti-toe-hold top design
- Compatible with frameless glass 12mm toughened panels