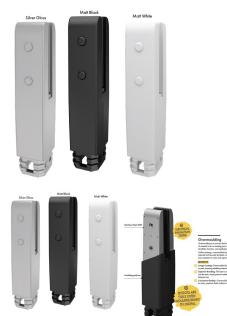

## Coming Soon Bright Silver Core Hole Spigot with Dress Ring and Extender

- · High-technology insulated pool fencing spigot
- Electrical Insulation Tested
- Durable polymer insulating barrier precisely formed over premium SS2205 stainless steel
- 47mm front profile
- Tapered, anti-toe-hold top design
- · Compatible with frameless glass 12mm toughened panels

## Description

- High-technology insulated pool fencing spigot
- Electrical Insulation Tested
- Durable polymer insulating barrier precisely formed over premium SS2205 stainless steel
- 47mm front profile
- Tapered, anti-toe-hold top design
- · Compatible with frameless glass 12mm toughened panels