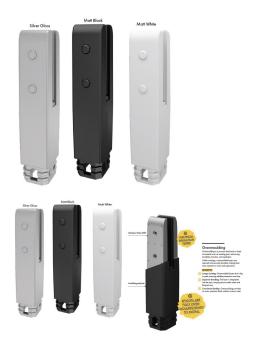

## **Coming Soon Matt White Core Hole Spigot**

- High-technology insulated pool fencing spigot
- Electrical Insulation Tested
- Durable polymer insulating barrier precisely formed over premium SS2205 stainless steel
- 47mm front profile
- Tapered, anti-toe-hold top design
- Compatible with frameless glass 12mm toughened panels

## Description

- High-technology insulated pool fencing spigot
- Electrical Insulation Tested
- Durable polymer insulating barrier precisely formed over premium SS2205 stainless steel
- 47mm front profile
- Tapered, anti-toe-hold top design
- Compatible with frameless glass 12mm toughened panels