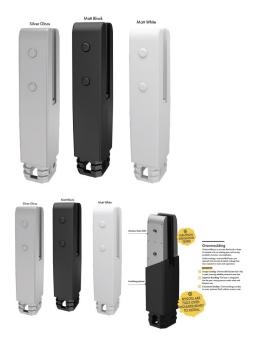

## Coming Soon Matt White Core Hole Spigot with Dress Ring and Extender

- High-technology insulated pool fencing spigot
- Electrical Insulation Tested
- Durable polymer insulating barrier precisely formed over premium SS2205 stainless steel
- 47mm front profile
- Tapered, anti-toe-hold top design
- Compatible with frameless glass 12mm toughened panels

## Description

- High-technology insulated pool fencing spigot
- Electrical Insulation Tested
- Durable polymer insulating barrier precisely formed over premium SS2205 stainless steel
- 47mm front profile
- Tapered, anti-toe-hold top design
- Compatible with frameless glass 12mm toughened panels