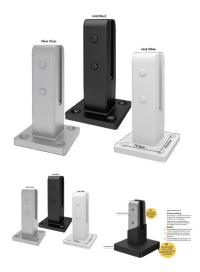

## Coming Soon Matt White Base Plate Spigot with Cover and Screws

- High-technology insulated pool fencing spigot
- Electrical Insulation Tested
- Durable polymer insulating barrier precisely formed over premium SS2205 stainless steel
- 47mm front profile
- Tapered, anti-toe-hold top design
- Compatible with frameless glass 12mm toughened panels

## Description

- High-technology insulated pool fencing spigot
- Electrical Insulation Tested
- Durable polymer insulating barrier precisely formed over premium SS2205 stainless steel
- 47mm front profile
- Tapered, anti-toe-hold top design
- Compatible with frameless glass 12mm toughened panels