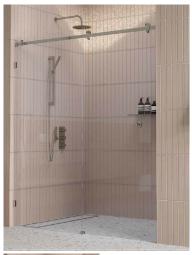

## **Adjustable Inline Sliding Door Shower Screen**

## Priced from \$755. Select size and finish for pricing!!

Available in sizes for a wall to wall opening from 1200mm to 1940mm.

Available in Polished Chrome, Matt Black, Brushed Nickel and Brushed Brass/Gold finishes.