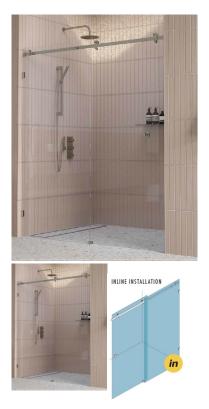

## 1540 - 1640mm Brushed Nickel Inline Sliding Door Shower Screen

Suits Wall to Wall Opening of:1540mm to 1640mm

## Kit includes

- 1 x 800mm x 2038mm Door Panel
- 1 x 850mm x 2050mm Fixed Panel
- 1 x Brushed Nickel Sliding Door Kit
- 2 x Brushed Nickel Wall Brackets
- 1 x Door Bump Stop
- 1 x Brushed Nickel 1950mm Long Pre-Drilled Rail
- 1 x 20 Pack of 1.5mm Clear Setting Blocks
- 1 x Bostik 6s Silicon
- 1 x Ultraloc Threadlocker 3242 Compound

Rating: Not Rated Yet **Price** \$ 925.00

\$925.00

Ask a question about this product

Description

Suits Wall to Wall Opening of:1540mm to 1640mm

Kit includes

- 1 x 800mm x 2038mm Door Panel
- 1 x 850mm x 2050mm Fixed Panel
- 1 x Brushed Nickel Sliding Door Kit
- 2 x Brushed Nickel Wall Brackets
- 1 x Door Bump Stop
- 1 x Brushed Nickel 1950mm Long Pre-Drilled Rail
  1 x 20 Pack of 1.5mm Clear Setting Blocks
- 1 x Bostik 6s Silicon
- 1 x Ultraloc Threadlocker 3242 Compound