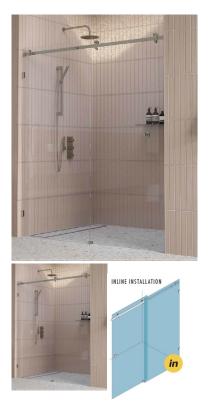

## 1540 - 1640mm Matt Black Inline Sliding Door Shower Screen

Suits Wall to Wall Opening of:1540mm to 1640mm

## Kit includes

- 1 x 800mm x 2038mm Door Panel
- 1 x 850mm x 2050mm Fixed Panel
- 1 x Matt Black Sliding Door Kit
- 2 x Matt Black Wall Brackets
- 1 x Door Bump Stop
- 1 x Matt Black 1950mm Long Pre-Drilled Rail
- 1 x 20 Pack of 1.5mm Clear Setting Blocks
- 1 x Bostik 6s Silicon
- 1 x Ultraloc Threadlocker 3242 Compound

Rating: Not Rated Yet **Price** \$ 921.00

\$921.00

Ask a question about this product

Description

Suits Wall to Wall Opening of:1540mm to 1640mm

Kit includes

- 1 x 800mm x 2038mm Door Panel
- 1 x 850mm x 2050mm Fixed Panel
- 1 x Matt Black Sliding Door Kit
- 2 x Matt Black Wall Brackets
- 1 x Door Bump Stop
- 1 x Matt Black 1950mm Long Pre-Drilled Rail
  1 x 20 Pack of 1.5mm Clear Setting Blocks
- 1 x Bostik 6s Silicon
- 1 x Ultraloc Threadlocker 3242 Compound