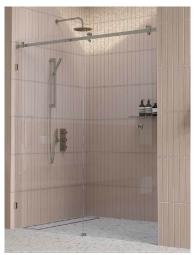

## 1540 - 1640mm Polished Chrome Inline Sliding Door Shower Screen

Suits Wall to Wall Opening of:1540mm to 1640mm

## Description

Suits Wall to Wall Opening of:1540mm to 1640mm