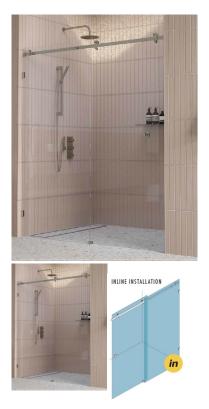

## 1440 - 1540mm Brushed Brass/Gold Inline Sliding Door Shower Screen

Suits Wall to Wall Opening of: 1440mm to 1540mm

## Kit includes

- 1 x 800mm x 2038mm Door Panel
- 1 x 750mm x 2050mm Fixed Panel
- 1 x Brushed Brass/Gold Sliding Door Kit
- 2 x Brushed Brass/Gold Wall Brackets
- 1 x Door Bump Stop
  1 x Brushed Brass/Gold 1650mm Long Pre-Drilled Rail
- 1 x 20 Pack of 1.5mm Clear Setting Blocks
- 1 x Bostik 6s Silicon
- 1 x Ultraloc Threadlocker 3242 Compound

## Description

Suits Wall to Wall Opening of: 1440mm to 1540mm

Kit includes

- 1 x 800mm x 2038mm Door Panel
- 1 x 750mm x 2050mm Fixed Panel
- 1 x Brushed Brass/Gold Sliding Door Kit
- 2 x Brushed Brass/Gold Wall Brackets
- 1 x Door Bump Stop
- 1 x Brushed Brass/Gold 1650mm Long Pre-Drilled Rail
  1 x 20 Pack of 1.5mm Clear Setting Blocks
- 1 x Bostik 6s Silicon
- 1 x Ultraloc Threadlocker 3242 Compound