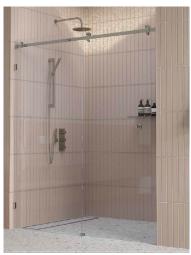

## 1440 - 1540mm Brushed Nickel Inline Sliding Door Shower Screen

Suits Wall to Wall Opening of: 1440mm to 1540mm

## Kit includes

- 1 x 800mm x 2038mm Door Panel
- 1 x 750mm x 2050mm Fixed Panel
- 1 x Brushed Nickel Sliding Door Kit
- 2 x Brushed Nickel Wall Brackets
- 1 x Door Bump Stop
- 1 x Brushed Nickel 1650mm Long Pre-Drilled Rail
- 1 x 20 Pack of 1.5mm Clear Setting Blocks
- 1 x Bostik 6s Silicon
- 1 x Ultraloc Threadlocker 3242 Compound

## Description

Suits Wall to Wall Opening of: 1440mm to 1540mm

## Kit includes

- 1 x 800mm x 2038mm Door Panel
- 1 x 750mm x 2050mm Fixed Panel
- 1 x Brushed Nickel Sliding Door Kit
- 2 x Brushed Nickel Wall Brackets
- 1 x Door Bump Stop
- 1 x Brushed Nickel 1650mm Long Pre-Drilled Rail
  1 x 20 Pack of 1.5mm Clear Setting Blocks
- 1 x Bostik 6s Silicon
- 1 x Ultraloc Threadlocker 3242 Compound