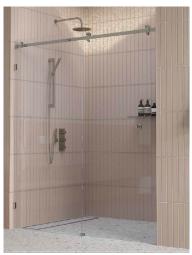

## 1440 - 1540mm Matt Black Inline Sliding Door Shower Screen

Suits Wall to Wall Opening of: 1440mm to 1540mm

## Description

Suits Wall to Wall Opening of: 1440mm to 1540mm