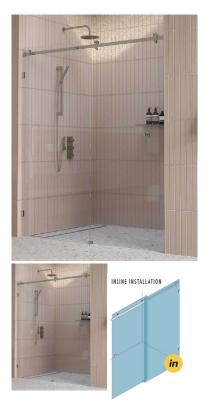

## 1840 - 1940mm Brushed Brass/Gold Inline Sliding Door Shower Screen

Suits Wall to Wall Opening of: 1840-1940mm

## Kit includes

- 1 x 1000mm x 2038mm Door Panel
- 1 x 950mm x 2050mm Fixed Panel
- 1 x Brushed Brass/Gold Sliding Door Kit
- 2 x Brushed Brass/Gold Wall Brackets
- 1 x Door Bump Stop
  1 x Brushed Brass/Gold 1950mm Long Pre-Drilled Rail
- 1 x 20 Pack of 1.5mm Clear Setting Blocks
- 1 x Bostik 6s Silicon
- 1 x Ultraloc Threadlocker 3242 Compound

Rating: Not Rated Yet Price \$993.00

\$ 993.00

Ask a question about this product

Description

Suits Wall to Wall Opening of: 1840-1940mm

Kit includes

- 1 x 1000mm x 2038mm Door Panel
- 1 x 950mm x 2050mm Fixed Panel
- 1 x Brushed Brass/Gold Sliding Door Kit
- 2 x Brushed Brass/Gold Wall Brackets
- 1 x Door Bump Stop
- 1 x Brushed Brass/Gold 1950mm Long Pre-Drilled Rail
  1 x 20 Pack of 1.5mm Clear Setting Blocks
- 1 x Bostik 6s Silicon
- 1 x Ultraloc Threadlocker 3242 Compound