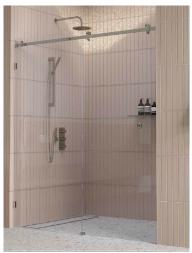

## 1840 - 1940mm Matt Black Inline Sliding Door Shower Screen

Suits Wall to Wall Opening of:1840mm to 1940mm

## Description

Suits Wall to Wall Opening of:1840mm to 1940mm