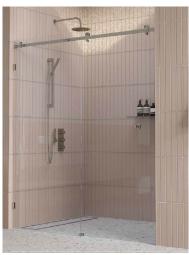

## 1440 - 1540mm Polished Chrome Inline Sliding Door Shower Screen

Suits Wall to Wall Opening of: 1440mm to 1540mm

## Description

Suits Wall to Wall Opening of: 1440mm to 1540mm