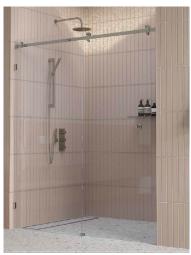

## 1740 - 1840mm Brushed Brass/Gold Inline Sliding Door Shower Screen

Suits Wall to Wall Opening of: 1740mm to 1840mm

## Kit includes

- 1 x 900mm x 2038mm Door Panel
- 1 x 950mm x 2050mm Fixed Panel
- 1 x Brushed Brass/Gold Sliding Door Kit
- 2 x Brushed Brass/Gold Wall Brackets
- 1 x Door Bump Stop1 x Brushed Brass/Gold 1950mm Long Pre-Drilled Rail
- 1 x 20 Pack of 1.5mm Clear Setting Blocks
- 1 x Bostik 6s Silicon
- 1 x Ultraloc Threadlocker 3242 Compound

## Description

Suits Wall to Wall Opening of: 1740mm to 1840mm

## Kit includes

- 1 x 900mm x 2038mm Door Panel
- 1 x 950mm x 2050mm Fixed Panel
- 1 x Brushed Brass/Gold Sliding Door Kit
- 2 x Brushed Brass/Gold Wall Brackets
- 1 x Door Bump Stop
- 1 x Brushed Brass/Gold 1950mm Long Pre-Drilled Rail
  1 x 20 Pack of 1.5mm Clear Setting Blocks
- 1 x Bostik 6s Silicon
- 1 x Ultraloc Threadlocker 3242 Compound