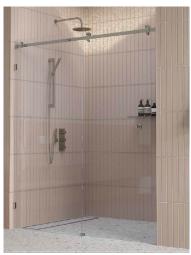

## 1740 - 1840mm Brushed Nickel Inline Sliding Door Shower Screen

Suits Wall to Wall Opening of: 1740mm to 1840mm

## Description

Suits Wall to Wall Opening of: 1740mm to 1840mm