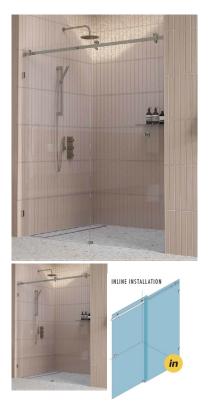

## 1640 - 1740mm Brushed Brass/Gold Inline Sliding Door Shower Screen

Suits Wall to Wall Opening of: 1640mm to 1740mm

## Kit includes

- 1 x 900mm x 2038mm Door Panel
- 1 x 850mm x 2050mm Fixed Panel
- 1 x Brushed Brass/Gold Sliding Door Kit
- 2 x Brushed Brass/Gold Wall Brackets
- 1 x Door Bump Stop
  1 x Brushed Brass/Gold 1950mm Long Pre-Drilled Rail
- 1 x 20 Pack of 1.5mm Clear Setting Blocks
- 1 x Bostik 6s Silicon
- 1 x Ultraloc Threadlocker 3242 Compound

## Description

Suits Wall to Wall Opening of: 1640mm to 1740mm

Kit includes

- 1 x 900mm x 2038mm Door Panel
- 1 x 850mm x 2050mm Fixed Panel
- 1 x Brushed Brass/Gold Sliding Door Kit
- 2 x Brushed Brass/Gold Wall Brackets
- 1 x Door Bump Stop
- 1 x Brushed Brass/Gold 1950mm Long Pre-Drilled Rail
  1 x 20 Pack of 1.5mm Clear Setting Blocks
- 1 x Bostik 6s Silicon
- 1 x Ultraloc Threadlocker 3242 Compound