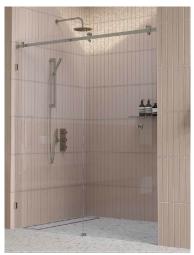

## 1640 - 1740mm Brushed Nickel Inline Sliding Door Shower Screen

Suits Wall to Wall Opening of: 1640mm to 1740mm

## Kit includes

- 1 x 900mm x 2038mm Door Panel
- 1 x 850mm x 2050 Fixed Panel
- 1 x Brushed Nickel Sliding Door Kit
- 2 x Brushed Nickel Wall Brackets
- 1 x Door Bump Stop
- 1 x Brushed Nickel 1950mm Long Pre-Drilled Rail
- 1 x 20 Pack of 1.5mm Clear Setting Blocks
- 1 x Bostik 6s Silicon
- 1 x Ultraloc Threadlocker 3242 Compound