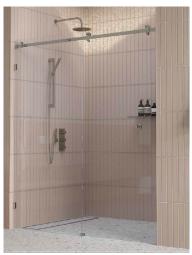

## 1640 - 1740mm Matt Black Inline Sliding Door Shower Screen

Suits Wall to Wall Opening of: 1640mm to 1740mm

## Kit includes

- 1 x 900mm x 2038mm Door Panel
- 1 x 850mm x 2050mm Fixed Panel
- 1 x Matt Black Sliding Door Kit
- 2 x Matt Black Wall Brackets
- 1 x Door Bump Stop
- 1 x Matt Black 1950mm Long Pre-Drilled Rail
- 1 x 20 Pack of 1.5mm Clear Setting Blocks
- 1 x Bostik 6s Silicon
- 1 x Ultraloc Threadlocker 3242 Compound