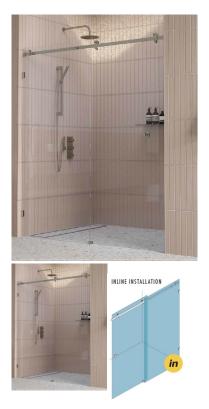

## 1640 - 1740mm Polished Chrome Inline Sliding Door Shower Screen

Suits Wall to Wall Opening of: 1640mm to 1740mm

## Kit includes

- 1 x 900mm x 2038mm Door Panel
- 1 x 850mm x 2050mm Fixed Panel
- 1 x Polished Chrome Sliding Door Kit
- 2 x Polished Chrome Wall Brackets
- 1 x Door Bump Stop
- 1 x Polished Chrome 1950mm Long Pre-Drilled Rail
- 1 x 20 Pack of 1.5mm Clear Setting Blocks
- 1 x Bostik 6s Silicon
- 1 x Ultraloc Threadlocker 3242 Compound

## Description

Suits Wall to Wall Opening of: 1640mm to 1740mm

Kit includes

- 1 x 900mm x 2038mm Door Panel
- 1 x 850mm x 2050mm Fixed Panel
- 1 x Polished Chrome Sliding Door Kit
- 2 x Polished Chrome Wall Brackets
- 1 x Door Bump Stop
- 1 x Polished Chrome 1950mm Long Pre-Drilled Rail
  1 x 20 Pack of 1.5mm Clear Setting Blocks
- 1 x Bostik 6s Silicon
- 1 x Ultraloc Threadlocker 3242 Compound