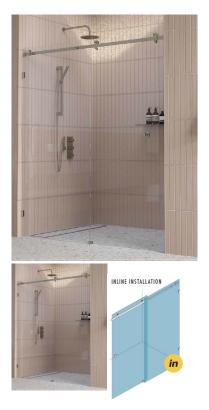

## 1540 - 1640mm Brushed Brass/Gold Inline Sliding Door Shower Screen

Suits Wall to Wall Opening of: 1540mm to 1640mm

## Kit includes

- 1 x 800mm x 2038mm Door Panel
- 1 x 850mm x 2050mm Fixed Panel
- 1 x Brushed Brass/Gold Sliding Door Kit
- 2 x Brushed Brass/Gold Wall Brackets
- 1 x Door Bump Stop
  1 x Brushed Brass/Gold 1950mm Long Pre-Drilled Rail
- 1 x 20 Pack of 1.5mm Clear Setting Blocks
- 1 x Bostik 6s Silicon
- 1 x Ultraloc Threadlocker 3242 Compound

## Description

Suits Wall to Wall Opening of: 1540mm to 1640mm

Kit includes

- 1 x 800mm x 2038mm Door Panel
- 1 x 850mm x 2050mm Fixed Panel
- 1 x Brushed Brass/Gold Sliding Door Kit
- 2 x Brushed Brass/Gold Wall Brackets
- 1 x Door Bump Stop
- 1 x Brushed Brass/Gold 1950mm Long Pre-Drilled Rail
  1 x 20 Pack of 1.5mm Clear Setting Blocks
- 1 x Bostik 6s Silicon
- 1 x Ultraloc Threadlocker 3242 Compound