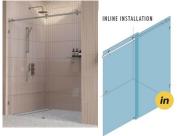

## 1340 - 1440mm Brushed Brass/Gold Inline Sliding Door Shower Screen

Suits Wall to Wall Opening of:

## Description

Suits Wall to Wall Opening of: 1340 to 1440mm