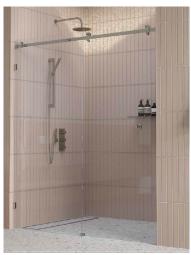

## 1340 - 1440mm Brushed Brass/Gold Inline Sliding Door Shower Screen

Suits Wall to Wall Opening of:

## Description

Suits Wall to Wall Opening of: 1340 to 1440mm