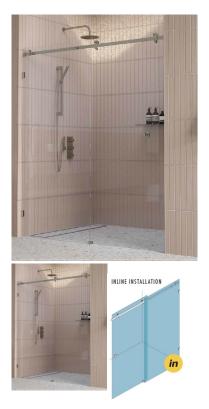

## 1340 - 1440mm Polished Chrome Inline Sliding Door Shower Screen

Suits Wall to Wall Opening of: 1340mm to 1440mm

## Kit includes

- 1 x 700mm x 2038mm Door Panel
- 1 x 750mm x 2050mm Fixed Panel
- 1 x Polished Chrome Sliding Door Kit
- 2 x Polished Chrome Wall Brackets
- 1 x Door Bump Stop
- 1 x Polished Chrome 1650mm Long Pre-Drilled Rail
- 1 x 20 Pack of 1.5mm Clear Setting Blocks
- 1 x Bostik 6s Silicon
- 1 x Ultraloc Threadlocker 3242 Compound

## Description

Suits Wall to Wall Opening of: 1340mm to 1440mm

Kit includes

- 1 x 700mm x 2038mm Door Panel
- 1 x 750mm x 2050mm Fixed Panel
- 1 x Polished Chrome Sliding Door Kit
- 2 x Polished Chrome Wall Brackets
- 1 x Door Bump Stop
- 1 x Polished Chrome 1650mm Long Pre-Drilled Rail
  1 x 20 Pack of 1.5mm Clear Setting Blocks
- 1 x Bostik 6s Silicon
- 1 x Ultraloc Threadlocker 3242 Compound