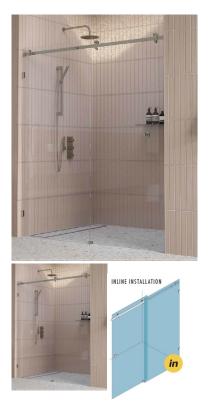

## 1240 - 1340mm Brushed Brass/Gold Inline Sliding Door Shower Screen

Suits Wall to Wall Opening of: 1240mm to 1340mm

## Kit includes

- 1 x 700mm x 2038mm Door Panel
- 1 x 650mm x 2050mm Fixed Panel
- 1 x Brushed Brass/Gold Sliding Door Kit
- 2 x Brushed Brass/Gold Wall Brackets
- 1 x Door Bump Stop
  1 x Brushed Brass/Gold 1650mm Long Pre-Drilled Rail
- 1 x Brushed Brass/Gold Slimline Rail Wall Bracket
- 1 x 20 Pack of 1.5mm Clear Setting Blocks
- 1 x Bostik 6s Silicon
- 1 x Ultraloc Threadlocker 3242 Compound

## Description

Suits Wall to Wall Opening of: 1240mm to 1340mm

Kit includes

- 1 x 700mm x 2038mm Door Panel
- 1 x 650mm x 2050mm Fixed Panel
- 1 x Brushed Brass/Gold Sliding Door Kit
- 2 x Brushed Brass/Gold Wall Brackets
- 1 x Door Bump Stop
  1 x Brushed Brass/Gold 1650mm Long Pre-Drilled Rail
- 1 x Brushed Brass/Gold Slimline Rail Wall Bracket
- 1 x 20 Pack of 1.5mm Clear Setting Blocks
- 1 x Bostik 6s Silicon
- 1 x Ultraloc Threadlocker 3242 Compound