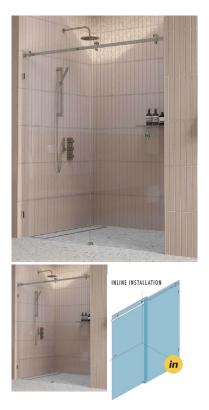

## 1240 - 1340mm Brushed Nickel Inline Sliding Door Shower Screen

Suits Wall to Wall Opening of: 1240mm to 1340mm

## Kit includes

- 1 x 700mm x 2038mm Door Panel
- 1 x 650mm x 2050mm Fixed Panel
- 1 x Brushed Nickel Sliding Door Kit
- 2 x Brushed Nickel Wall Brackets
- 1 x Door Bump Stop
- 1 x Brushed Nickel 1650mm Long Pre-Drilled Rail
- 1 x Brushed Nickel Slimline Rail Wall Bracket
- 1 x 20 Pack of 1.5mm Clear Setting Blocks
- 1 x Bostik 6s Silicon
- 1 x Ultraloc Threadlocker 3242 Compound

## Description

Suits Wall to Wall Opening of: 1240mm to 1340mm

Kit includes

- 1 x 700mm x 2038mm Door Panel
- 1 x 650mm x 2050mm Fixed Panel
- 1 x Brushed Nickel Sliding Door Kit
- 2 x Brushed Nickel Wall Brackets
- 1 x Door Bump Stop
  1 x Brushed Nickel 1650mm Long Pre-Drilled Rail
- 1 x Brushed Nickel Slimline Rail Wall Bracket
- 1 x 20 Pack of 1.5mm Clear Setting Blocks
- 1 x Bostik 6s Silicon
- 1 x Ultraloc Threadlocker 3242 Compound