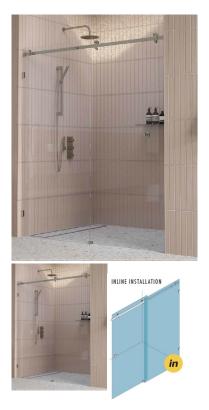

## 1240 - 1340mm Polished Chrome Inline Sliding Shower Screen

Suits Wall to Wall Opening of: 1240mm to 1340mm

## Kit includes

- 1 x 700mm x 2038mm Door Panel
- 1 x 650mm x 2050mm Fixed Panel
- 1 x Polished Chrome Sliding Door Kit
- 2 x Polished Chrome Wall Brackets
- 1 x Door Bump Stop
- 1 x Polished Chrome 1650mm Long Pre-Drilled Rail
- 1 x Polished Chrome Slimline Rail Wall Bracket
- 1 x 20 Pack of 1.5mm Clear Setting Blocks
- 1 x Bostik 6s Silicon
- 1 x Ultraloc Threadlocker 3242 Compound

## Description

Suits Wall to Wall Opening of: 1240mm to 1340mm

Kit includes

- 1 x 700mm x 2038mm Door Panel
- 1 x 650mm x 2050mm Fixed Panel
- 1 x Polished Chrome Sliding Door Kit
- 2 x Polished Chrome Wall Brackets
- 1 x Door Bump Stop
- 1 x Polished Chrome 1650mm Long Pre-Drilled Rail
- 1 x Polished Chrome Slimline Rail Wall Bracket
- 1 x 20 Pack of 1.5mm Clear Setting Blocks
- 1 x Bostik 6s Silicon
- 1 x Ultraloc Threadlocker 3242 Compound