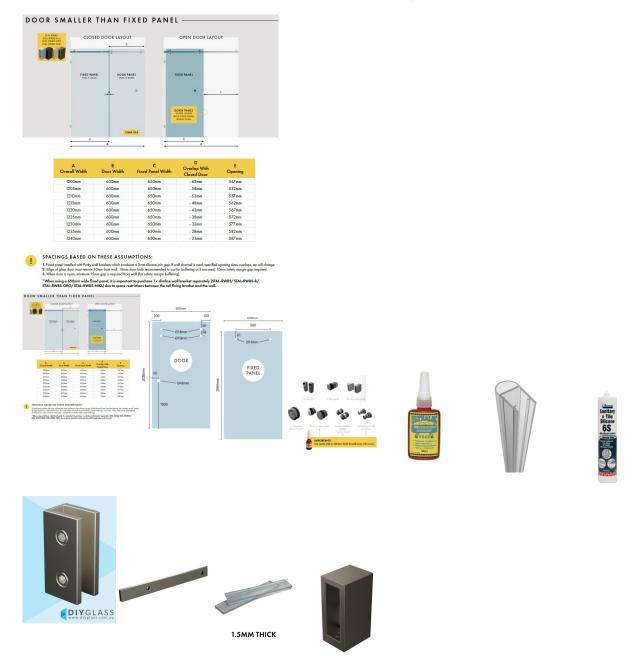

## 1200 - 1240mm Brushed Nickel Inline Sliding Shower Screen

Suits Wall to Wall Opening of: 1200mm to 1240mm

Kit includes

- 1 x 600mm x 2038mm Door Panel
- 1 x 650mm x 2050mm Fixed Panel
- 1 x Brushed Nickel Sliding Door Kit
- 2 x Brushed Nickel Wall Brackets
- 1 x Door Bump Stop
- 1 x Brushed Nickel 1650mm Long Pre-Drilled Rail
- 1 x Brushed Nickel Slimline Rail Wall Bracket
- 1 x 20 Pack of 1.5mm Clear Setting Blocks

- 1 x Bostik 6s Silicon
- 1 x Ultraloc Threadlocker 3242 Compound

Rating: Not Rated Yet **Price** \$ 836.00

\$ 836.00

Ask a question about this product

Description

Suits Wall to Wall Opening of: 1200mm to 1240mm

## Kit includes

- 1 x 600mm x 2038mm Door Panel
- 1 x 650mm x 2050mm Fixed Panel
- 1 x Brushed Nickel Sliding Door Kit
- 2 x Brushed Nickel Wall Brackets
- 1 x Door Bump Stop
- 1 x Brushed Nickel 1650mm Long Pre-Drilled Rail
- 1 x Brushed Nickel Slimline Rail Wall Bracket
- 1 x 20 Pack of 1.5mm Clear Setting Blocks
- 1 x Bostik 6s Silicon
- 1 x Ultraloc Threadlocker 3242 Compound