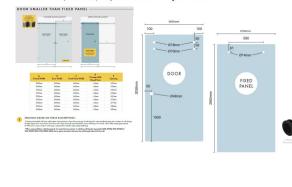

## 1200 - 1240mm Black Inline Sliding Shower Screen

| A<br>Overall Width | B<br>Door Width | C<br>Fixed Panel Width | D<br>Overlap With<br>Closed Door | E<br>Opening |
|--------------------|-----------------|------------------------|----------------------------------|--------------|
| 1200mm             | 600mm           | 650mm                  | - 63mm                           | 547mm        |
| 1205mm             | 600mm           | 650mm                  | - 58mm                           | 552mm        |
| 1210mm             | 600mm           | 650mm                  | - 53mm                           | 557mm        |
| 1215mm             | 600mm           | 650mm                  | - 48mm                           | 562mm        |
| 1220mm             | 600mm           | 650mm                  | - 43mm                           | 567mm        |
| 1225mm             | 600mm           | 650mm                  | - 38mm                           | 572mm        |
| 1230mm             | 600mm           | 650mm                  | - 33mm                           | 577 mm       |
| 1235mm             | 600mm           | 650mm                  | - 28mm                           | 582mm        |
| 12.40mm            | 400mm           | 650mm                  | 22mm                             | 507mm        |

SPACINGS BASED ON THESE ASSUMPTIONS:

1.5MM THICK

Suits Wall to Wall Opening of: 1200mm to 1240mm

## Description

Suits Wall to Wall Opening of: 1200mm to 1240mm