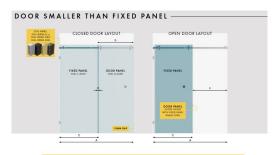

SPACINGS BASED ON THESE ASSUMPTIONS:

1.5MM THICK

Suits Wall to Wall Opening of: 1200mm to 1240mm

## Description

Suits Wall to Wall Opening of: 1200mm to 1240mm