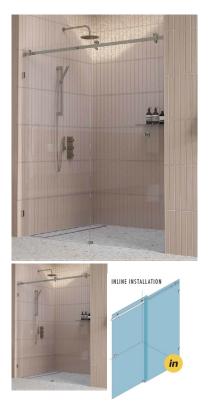

## 1340 - 1440mm Matt Black Inline Sliding Door Shower Screen

Suits Wall to Wall Opening of: 1340mm to 1440mm

## Kit includes

- 1 x 700mm x 2038mm Door Panel
- 1 x 750mm x 2050mm Fixed Panel
- 1 x Matt Black Sliding Door Kit
- 2 x Matt Black Wall Brackets
- 1 x Door Bump Stop
- 1 x Matt Black 1650mm Long Pre-Drilled Rail
- 1 x 20 Pack of 1.5mm Clear Setting Blocks
- 1 x Bostik 6s Silicon
- 1 x Ultraloc Threadlocker 3242 Compound

## Description

Suits Wall to Wall Opening of: 1340mm to 1440mm

Kit includes

- 1 x 700mm x 2038mm Door Panel
- 1 x 750mm x 2050mm Fixed Panel
- 1 x Matt Black Sliding Door Kit
- 2 x Matt Black Wall Brackets
- 1 x Door Bump Stop
- 1 x Matt Black 1650mm Long Pre-Drilled Rail
  1 x 20 Pack of 1.5mm Clear Setting Blocks
- 1 x Bostik 6s Silicon
- 1 x Ultraloc Threadlocker 3242 Compound