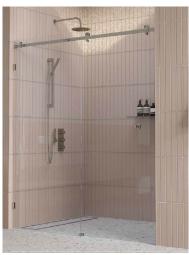

## 1340 - 1440mm Brushed Nickel Inline Sliding Door Shower Screen

Suits Wall to Wall Opening of: 1340mm to 1440mm

## Description

Suits Wall to Wall Opening of: 1340mm to 1440mm