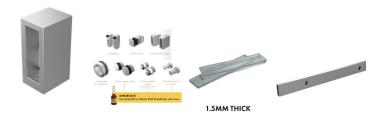

## Kit includes

- 1 x 600mm x 2038mm Door Panel
- 1 x 650mm x 2050mm Fixed Panel
- 1 x Polished Chrome Sliding Door Kit
- 2 x Polished Chrome Wall Brackets
- 1 x Door Bump Stop
- 1 x Polished Chrome 1650mm Long Pre-Drilled Rail
- 1 x Polished Chrome Slimline Rail Wall Bracket
- 1 x 20 Pack of 1.5mm Clear Setting Blocks
- 1 x Bostik 6s Silicon
- 1 x Ultraloc Threadlocker 3242 Compound