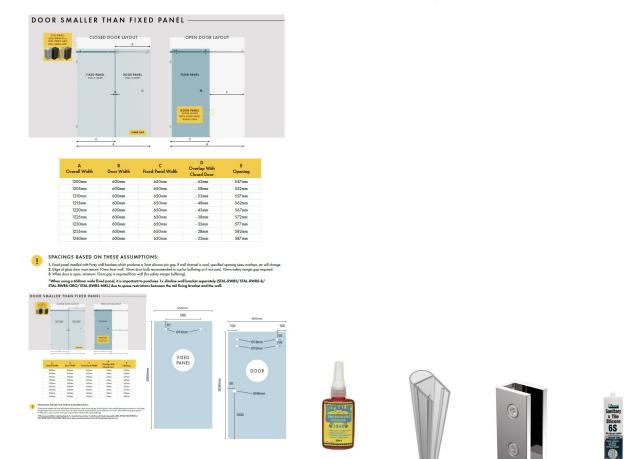

## 1200 - 1240mm Polished Chrome Inline Sliding Door Shower Screen

Suits Wall to Wall Opening of: 1200mm to 1240mm

## Kit includes

- 1 x 600mm x 2038mm Door Panel
- 1 x 650mm x 2050mm Fixed Panel
- 1 x Polished Chrome Sliding Door Kit
- 2 x Polished Chrome Wall Brackets
- 1 x Door Bump Stop
- 1 x Polished Chrome 1650mm Long Pre-Drilled Rail
- 1 x Polished Chrome Slimline Rail Wall Bracket
- 1 x 20 Pack of 1.5mm Clear Setting Blocks
- 1 x Bostik 6s Silicon
- 1 x Ultraloc Threadlocker 3242 Compound

## Description

Suits Wall to Wall Opening of: 1200mm to 1240mm