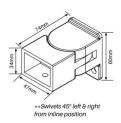

## Horizontal Swivel Bracket for 38x25mm Rails

- Aluminium horizontal swivel brackets for secure panel-to-post or wall on an angle
- Available in three popular colours: Black, Monument, and White
- Designed to suit 38x25mm pool fence rails perfect fit for standard profiles
- Ideal for both flat surface (wall) and post installations
- High-quality, rust-resistant aluminium for long-lasting outdoor performance
- · Powder-coated finish for a sleek, professional look
- Includes mounting screws for fast and easy installation
- Perfect for new fence setups or replacing worn-out brackets

## Description

- Aluminium horizontal swivel brackets for secure panel-to-post or wall on an angle
- Available in three popular colours: Black, Monument, and White
- Designed to suit 38x25mm pool fence rails perfect fit for standard profiles
- Ideal for both flat surface (wall) and post installations
- High-quality, rust-resistant aluminium for long-lasting outdoor performance
- Powder-coated finish for a sleek, professional look
- Includes mounting screws for fast and easy installation
- Perfect for new fence setups or replacing worn-out brackets