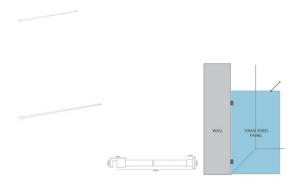

## Matt White Glass to Wall Adjustable Horizontal Glass Shower Screen Support Arm

Used to stiffen and brace a Return/Fixed panel by connecting it to the adjacent wall.

- Adjacent Wall to Glass support arm
- Adjustable length by cutting the tube to the required length.
- Maximum width of 1200mm
- Hidden fixing wall installation for a neat finish.
- Suitable for 8 and 10mm thick glass
- Compression/friction screws secure to the glass. No holes in glass required

## Description

Used to stiffen and brace a Return/Fixed panel by connecting it to the adjacent wall.

- Adjacent Wall to Glass support arm
- Adjustable length by cutting the tube to the required length.
- Maximum width of 1200mm
- Hidden fixing wall installation for a neat finish.
- Suitable for 8 and 10mm thick glass
- Compression/friction screws secure to the glass. No holes in glass required