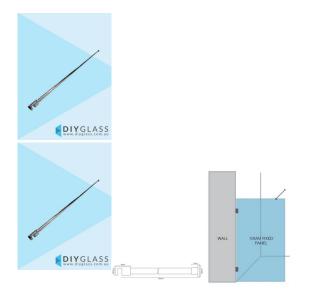

## Round Glass to Wall Adjustable Horizontal Support Arm - Chrome Plated -For Shower Screen

Used to stiffen and brace a Return/Fixed panel by connecting it to the adjacent wall.

- Adjacent Wall to Glass support arm
- Adjustable length by cutting the tube to the required length.
- Maximum width of 1200mm
- Hidden fixing wall installation for a neat finish.
- Suitable for 8 and 10mm thick glass
- · Compression/friction screws secure to the glass. No holes in glass required
- Made from Brass with Stainless Steel Tube

## Description

Used to stiffen and brace a Return/Fixed panel by connecting it to the adjacent wall.

- Adjacent Wall to Glass support arm
- Adjustable length by cutting the tube to the required length.
- Maximum width of 1200mm
- Hidden fixing wall installation for a neat finish.
- Suitable for 8 and 10mm thick glass
- Compression/friction screws secure to the glass. No holes in glass required

Made from Brass with Stainless Steel Tube