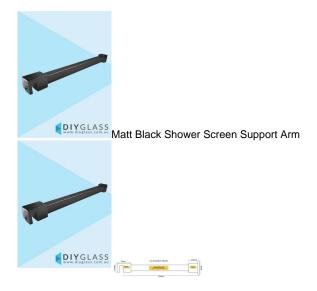

## Adjustable Glass to Wall Square Black Horizontal Support Arm - For Glass Shower Screen

Used to stiffen and brace a Return/Fixed panel by tying it to the wall.

- Wall to Glass support arm
- Matt Black Finish
- Width Adjustable up to 1200mm Simply cut the tube to the required width
- Hidden fixing wall installation for a neat finish.
- Suitable for 8 and 10mm thick glass
- · Compression/friction screws secure to the glass. No holes in glass required

## Description

Used to stiffen and brace a Return/Fixed panel by tying it to the wall.

- · Wall to Glass support arm
- Matt Black Finish
- Width Adjustable up to 1200mm Simply cut the tube to the required width
- Hidden fixing wall installation for a neat finish.
- Suitable for 8 and 10mm thick glass
- Compression/friction screws secure to the glass. No holes in glass required