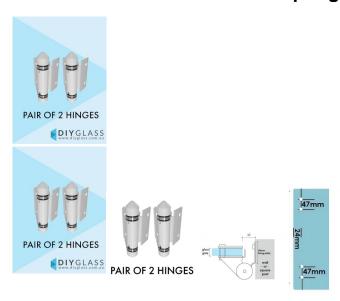

## Matt White Glass to Wall/Post Spring Hinge

- · Matt White
- Glass to Wall/Square Post
- Use for Glass Pool Fence or Glass Balustrade Gate
- Suits 8 & 10mm Glass Gates
- 316 Grade Stainless
- Gate needs to be drilled with 4 x 10mm Holes (24mm in from the side and 47 apart)
- You will need to allow for a gap of 22mm between the gate and post

## Description

- Matt White
- Glass to Wall/Square Post
- Use for Glass Pool Fence or Glass Balustrade Gate
- Suits 8 & 10mm Glass Gates
- 316 Grade Stainless
- Gate needs to be drilled with 4 x 10mm Holes (24mm in from the side and 47 apart)
- You will need to allow for a gap of 22mm between the gate and post