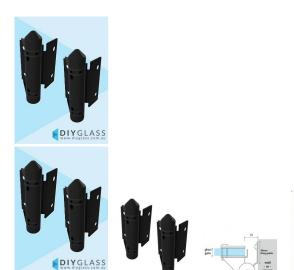

## Matt Black Glass to Wall/Post Spring Hinge

- · Matt Black
- Glass to Wall/Square Post
- Use for Glass Pool Fence or Glass Balustrade Gate
- Suits 8 & 10mm Glass Gates
- 316 Grade Stainless
- Gate needs to be drilled with 4 x 10mm Holes (24mm in from the side and 47 apart)
- You will need to allow for a gap of 22mm between the gate and post

## Description

- Matt Black
- Glass to Wall/Square Post
- Use for Glass Pool Fence or Glass Balustrade Gate
- Suits 8 & 10mm Glass Gates
- 316 Grade Stainless
- Gate needs to be drilled with 4 x 10mm Holes (24mm in from the side and 47 apart)
- You will need to allow for a gap of 22mm between the gate and post