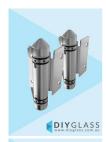

## Satin Stainless Glass to Wall/Post Spring Hinge

- Glass to Wall/Square Post
- Use for Glass Pool Fence or Glass Balustrade Gate
- Suits 8 & 10mm Glass Gates
- 316 Grade Stainless
- Gate needs to be drilled with 4 x 10mm Holes (24mm in from the side and 47 apart)
- You will need to allow for a gap of 22mm between the gate and post

## Description

- Glass to Wall/Square Post
- Use for Glass Pool Fence or Glass Balustrade Gate
- Suits 8 & 10mm Glass Gates
- 316 Grade Stainless
- Gate needs to be drilled with 4 x 10mm Holes (24mm in from the side and 47 apart)
- You will need to allow for a gap of 22mm between the gate and post