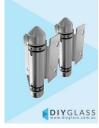

## Satin Stainless Glass to Wall/Post Spring Hinge

- Glass to Wall/Square Post
- Use for Glass Pool Fence or Glass Balustrade Gate
- Suits 8 & 10mm Glass Gates
- 316 Grade Stainless
- Gate needs to be drilled with 4 x 10mm Holes (24mm in from the side and 47 apart)
- You will need to allow for a gap of 22mm between the gate and post

## Description

- Glass to Wall/Square Post
- Use for Glass Pool Fence or Glass Balustrade Gate
- Suits 8 & 10mm Glass Gates
- 316 Grade Stainless
- Gate needs to be drilled with 4 x 10mm Holes (24mm in from the side and 47 apart)
- You will need to allow for a gap of 22mm between the gate and post