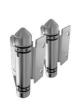

## Satin Stainless Glass to Wall/Post Spring Hinge

- Glass to Wall/Square Post
- Use for Glass Pool Fence or Glass Balustrade Gate
- Suits 8 & 10mm Glass Gates
- 316 Grade Stainless
- Gate needs to be drilled with 4 x 10mm Holes (24mm in from the side and 47 apart)
- You will need to allow for a gap of 22mm between the gate and post

## Description

- Glass to Wall/Square Post
- Use for Glass Pool Fence or Glass Balustrade Gate
- Suits 8 & 10mm Glass Gates
- 316 Grade Stainless
- Gate needs to be drilled with 4 x 10mm Holes (24mm in from the side and 47 apart)
- You will need to allow for a gap of 22mm between the gate and post