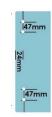

## Satin Stainless Glass to Wall/Post Spring Hinge

- Glass to Wall/Square Post
- Use for Glass Pool Fence or Glass Balustrade Gate
- Suits 8 & 10mm Glass Gates
- 316 Grade Stainless
- Gate needs to be drilled with 4 x 10mm Holes (24mm in from the side and 47 apart)
- You will need to allow for a gap of 22mm between the gate and post

## Description

- Glass to Wall/Square Post
- Use for Glass Pool Fence or Glass Balustrade Gate
- Suits 8 & 10mm Glass Gates
- 316 Grade Stainless
- Gate needs to be drilled with 4 x 10mm Holes (24mm in from the side and 47 apart)
- You will need to allow for a gap of 22mm between the gate and post