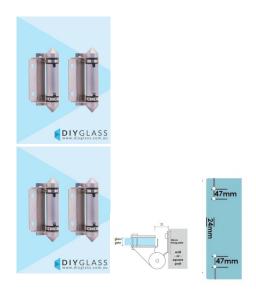

## Polished Stainless Glass to Wall/Post Spring Hinge

- Polished Stainless Steel
- Glass to Wall/Square Post
- Use for Glass Pool Fence or Glass Balustrade Gate
- Suits 8 & 10mm Glass Gates
- 316 Grade Stainless
- Gate needs to be drilled with 4 x 10mm Holes (24mm in from the side and 47 apart)
- You will need to allow for a gap of 22mm between the gate and post

## Description

- Polished Stainless Steel
- Glass to Wall/Square Post
- Use for Glass Pool Fence or Glass Balustrade Gate
- Suits 8 & 10mm Glass Gates
- 316 Grade Stainless
- Gate needs to be drilled with 4 x 10mm Holes (24mm in from the side and 47 apart)
- You will need to allow for a gap of 22mm between the gate and post