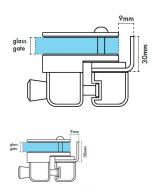

## **Glass to Wall Pool Fence Latch**

- Glass to Wall/Square Post
- Use for Glass Pool Fence Gate or Glass Balustrade Gate
- Backing Plates are powder coated 316 Stainless Steel
- Requires Gate to be drilled (2 x 12mm Holes, 20mm in from edge and 42mm apart)
- Suits 8, 10 and 12mm gates
- For best results leave a 9mm gap between the gate and Post/Wall

## Description

- Glass to Wall/Square Post
- Use for Glass Pool Fence Gate or Glass Balustrade Gate
- Backing Plates are powder coated 316 Stainless Steel
- Requires Gate to be drilled (2 x 12mm Holes, 20mm in from edge and 42mm apart)
- Suits 8, 10 and 12mm gates
- For best results leave a 9mm gap between the gate and Post/Wall